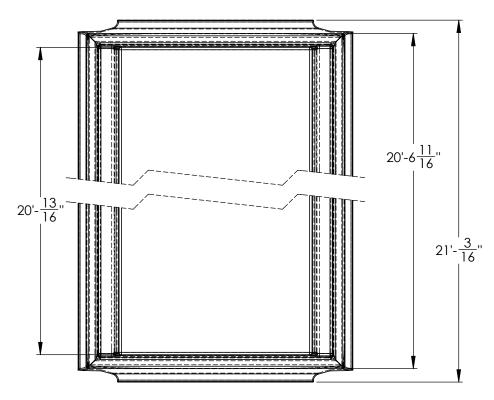

## **TOP VIEW**

|                                                                                                                                                                                                            |                                              |             | 1                                         |                                            | 1         |      | _              | T                           |             |       |          |
|------------------------------------------------------------------------------------------------------------------------------------------------------------------------------------------------------------|----------------------------------------------|-------------|-------------------------------------------|--------------------------------------------|-----------|------|----------------|-----------------------------|-------------|-------|----------|
|                                                                                                                                                                                                            |                                              |             |                                           | UNLESS OTHERWISE SPECIFIED:                |           | NAME | DATE           | ULTRATECH INTERNATIONAL, IN |             |       | LINC     |
|                                                                                                                                                                                                            |                                              |             |                                           | DIMENSIONS ARE IN INCHES                   | DRAWN     | MPC  | 6/30/15        |                             |             |       | L, IINC. |
| PROPRIETARY AND CONFIDENTIAL  THE INFORMATION CONTAINED IN THIS  DRAWING IS THE SOLE PROPERTY OF  ULTRATECH INTERNATIONAL, INC. ANY  REPRODUCTION IN PART OR AS A WHOLE  WITHOUT THE WRITTEN PERMISSION OF |                                              |             |                                           | TOLERANCES:  FRACTIONAL±                   | CHECKED   | MPC  | 6/30/15        | TITLE:                      |             |       |          |
|                                                                                                                                                                                                            |                                              |             | ANGULAR: MACH± BEND ± TWO PLACE DECIMAL ± | ENG APPR.                                  |           |      | UL             | ULTRA-TRACK PAN             |             |       |          |
|                                                                                                                                                                                                            |                                              |             |                                           | THREE PLACE DECIMAL ±  INTERPRET GEOMETRIC | MFG APPR. |      |                | CC                          | DMPOSITE MO |       |          |
|                                                                                                                                                                                                            | DDODDITTADY AND CONFIDENTIAL                 |             |                                           |                                            | Q.A.      |      |                | CENTER PAN                  |             |       |          |
|                                                                                                                                                                                                            |                                              |             |                                           | TOLERANCING PER:                           | COMMENTS: |      |                |                             |             |       |          |
|                                                                                                                                                                                                            |                                              |             |                                           | MATERIAL                                   |           |      |                | SIZE   DWG.                 |             |       | REV      |
|                                                                                                                                                                                                            |                                              |             | ENICLI                                    | -                                          |           |      | <b>A</b>       | 150630-01                   |             | 0     |          |
|                                                                                                                                                                                                            | NEXT ASSY                                    | USED ON     | FINISH                                    |                                            |           |      | $ \mathbf{A} $ |                             |             |       |          |
| PROHIBITED.                                                                                                                                                                                                | ULTRATECH INTERNATIONAL, INC. IS PROHIBITED. | APPLICATION |                                           | DO NOT SCALE DRAWING                       | 1         |      |                | SCALE: NTS                  | WEIGHT:     | SHEET | 3 OF 3   |
|                                                                                                                                                                                                            | Δ.                                           | •           |                                           |                                            |           |      |                | •                           |             |       |          |