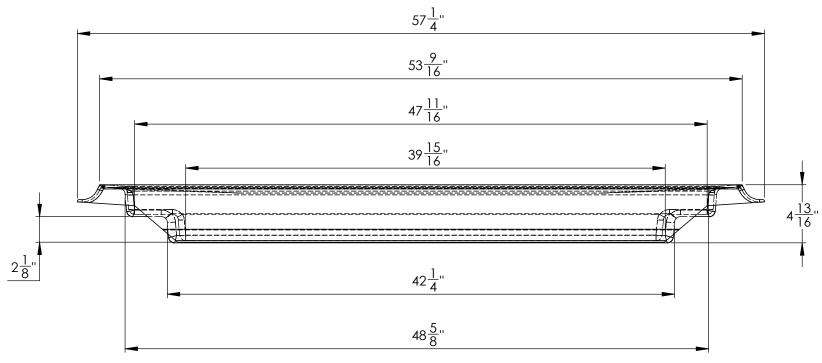

## **FRONT VIEW**

|                                                                                                              |                                                                   |         |                      | UNLESS OTHERWISE SPECIFIED: |           | NAME       | DATE           | I II TO A TECLI INTERNIATIO                       |              |   | I INC   |
|--------------------------------------------------------------------------------------------------------------|-------------------------------------------------------------------|---------|----------------------|-----------------------------|-----------|------------|----------------|---------------------------------------------------|--------------|---|---------|
|                                                                                                              |                                                                   |         | _                    | TOLERANCES: FRACTIONAL±     | DRAWN     | MPC        | 6/30/15        | ULTRATECH INTERNATIONAL,  TITLE:  ULTRA-TRACK PAN |              |   | L, INC. |
|                                                                                                              |                                                                   |         |                      |                             | CHECKED   | MPC        | 6/30/15        |                                                   |              |   |         |
|                                                                                                              |                                                                   |         |                      |                             | ENG APPR. |            |                |                                                   |              |   |         |
|                                                                                                              |                                                                   |         |                      | THREE PLACE DECIMAL ±       | MFG APPR. |            |                | CC                                                | MPOSITE MO   | _ |         |
|                                                                                                              |                                                                   |         |                      | INTERPRET GEOMETRIC         | Q.A.      |            |                |                                                   | CENTER PAI   | 1 |         |
|                                                                                                              | PROPRIETARY AND CONFIDENTIAL                                      |         |                      | TOLERANCING PER:            | COMMENTS: |            |                |                                                   |              |   |         |
|                                                                                                              | THE INFORMATION CONTAINED IN THIS DRAWING IS THE SOLE PROPERTY OF |         |                      | MATERIAL                    |           |            |                | SIZE DWG. NO.                                     |              |   | REV     |
| ULTRATECH INTERNATIONAL, INC. ANY<br>REPRODUCTION IN PART OR AS A WHOLE<br>WITHOUT THE WRITTEN PERMISSION OF | NEXT ASSY                                                         | USED ON | FINISH               |                             |           |            | $ \mathbf{A} $ | 150630-01                                         |              | 0 |         |
| ULTRATECH INTERNATIONAL, INC. IS PROHIBITED.                                                                 | APPLICATION                                                       |         | DO NOT SCALE DRAWING |                             |           | SCALE: NTS | E: NTS WEIGHT: |                                                   | SHEET 2 OF 3 |   |         |
|                                                                                                              | 5 4                                                               |         | 3                    |                             |           | 2          |                |                                                   | 1            |   |         |